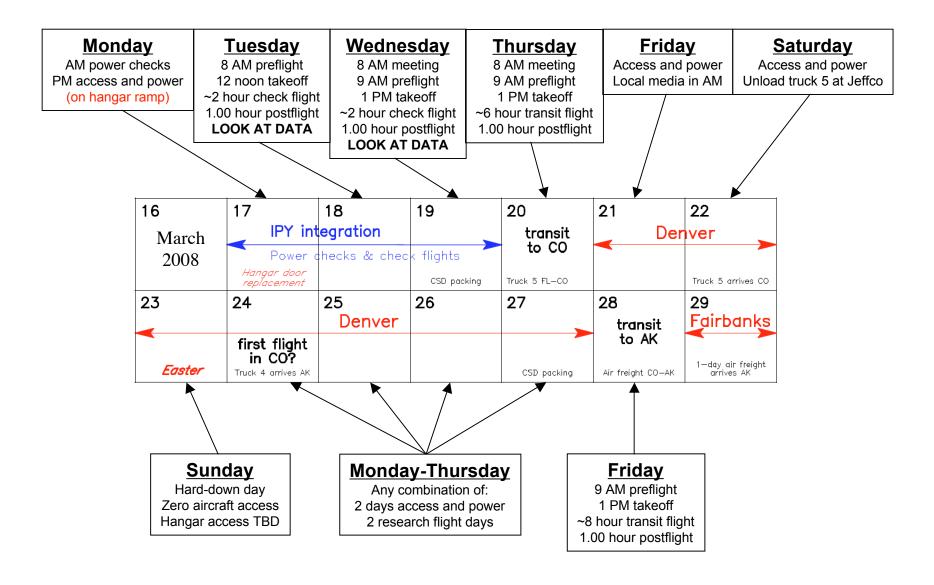

## P-3 schedule update - Feb. 21, 2008

| Sun.               | Mon.                                   | Tues.                          | Wed.                                          | Thurs.                     | Fri.                                          | Sat.                                       |
|--------------------|----------------------------------------|--------------------------------|-----------------------------------------------|----------------------------|-----------------------------------------------|--------------------------------------------|
| March<br>2008      |                                        |                                |                                               |                            |                                               | 1                                          |
| 2                  | 3                                      | Dual Pc                        | 5<br>egration<br>ss.: GMD flask<br>bes, UHSAS | <b>6</b><br>s; Sta. 8: PTR | 7 MS; Truck 3 FL-CO                           | 8                                          |
| 9  Daylight Saving | 10 Truck 3 arrives CO                  | 11<br>AOC p                    | 12<br>rep., CCT, &                            | 13 config. flig            | 14<br>ht Truck 4 CO-AK Aircraft out of hangar | 15                                         |
| 16                 |                                        | 18<br>egration<br>hecks & chec | 19 K flights CSD packing                      | 20<br>transit<br>to CO     | 21<br>Der                                     | 22 ver  Truck 5 arrives CO                 |
| 23  Easter         | first flight in CO? Truck 4 arrives AK | 25<br>Denver                   | 26                                            | CSD packing                | 28<br>transit<br>to AK                        | 29 Fairbanks  1-day air freight arrives AK |